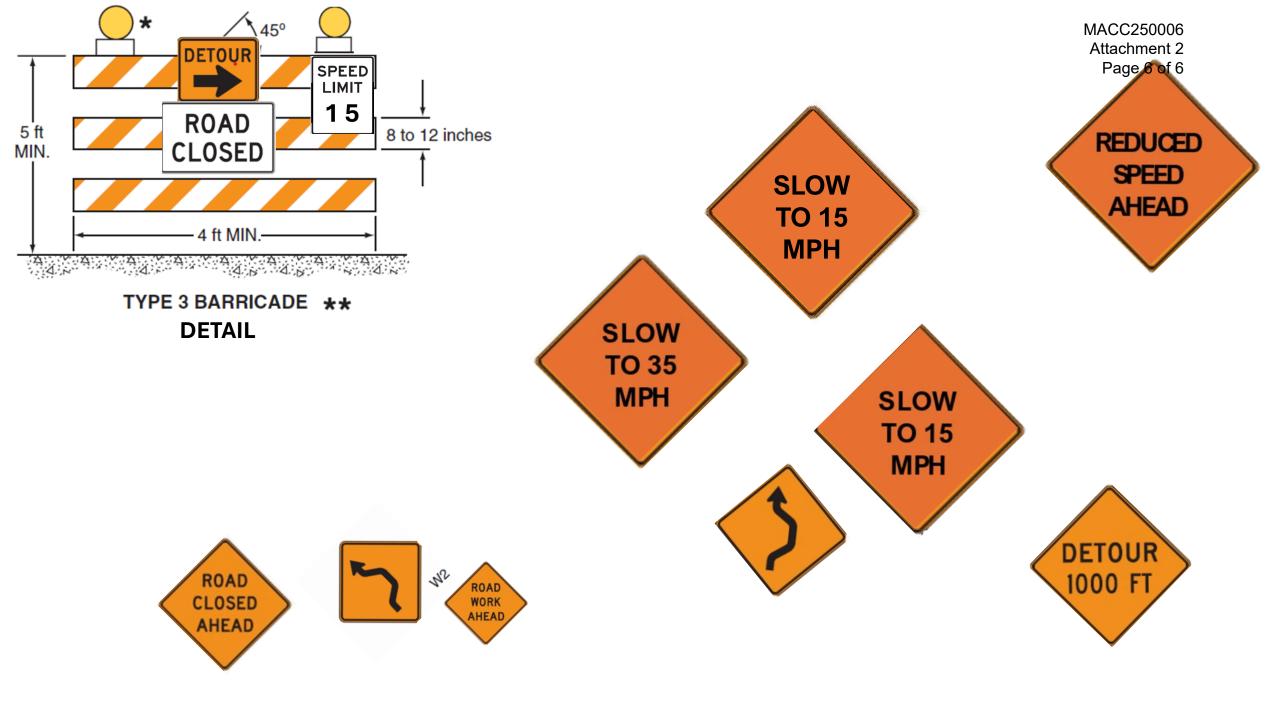

## NOTES:

## OPP#1144508, Drainage Repair on Chappie James

Attachment 2

Rd

Dated 20 February 2025

- ALL ROAD SIDE MOUNTED SIGNS TO BE 36" X 36" AND SHALL HAVE MINIMAL 5' CLEARANCE FROM THE BOTTOM OF THE SIGN TO THE NATURAL GROUND
- TYPE III BARRICADES TO BE HIGHLY VISIBLE DURING NIGHT-TIME AND SHALL HAVE TWO FLASHING AMBER LIGHTS MOUNTED AS INIDACATED ON EACH, SHEATHING SHALL BE HIGH INTENSITY, ENSURE CHEVRONS ON THE SHEATHING ARE IN THE CORRECT DELINEATION MODE
- 48" TALL STANCHIONS TO HAVE STEADY BURNING LIGHTS ON THE BYPASS ROADS