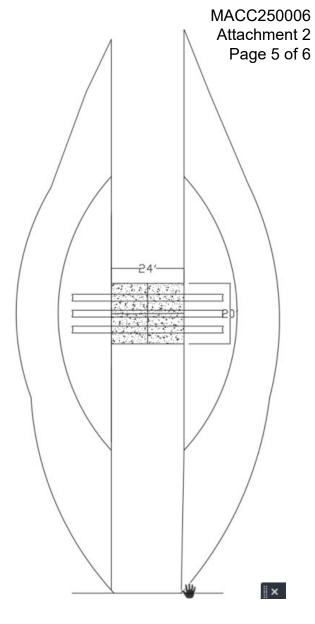

DOWELS (CONTROL JT) 5/8" DIA

PLAN VIEW BYPASS ROADS

PLAN VIEW CONCRETE JOINT LAYOUT

PLAN VIEW OF PIPES