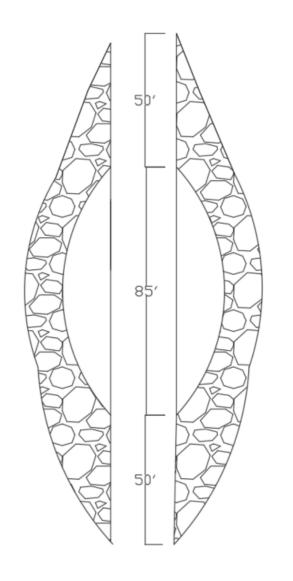

DOWELS (CONTROL JT) 5/8" DIA

PLAN VIEW BYPASS ROADS

PLAN VIEW CONCRETE JOINT LAYOUT

PLAN VIEW OF PIPES