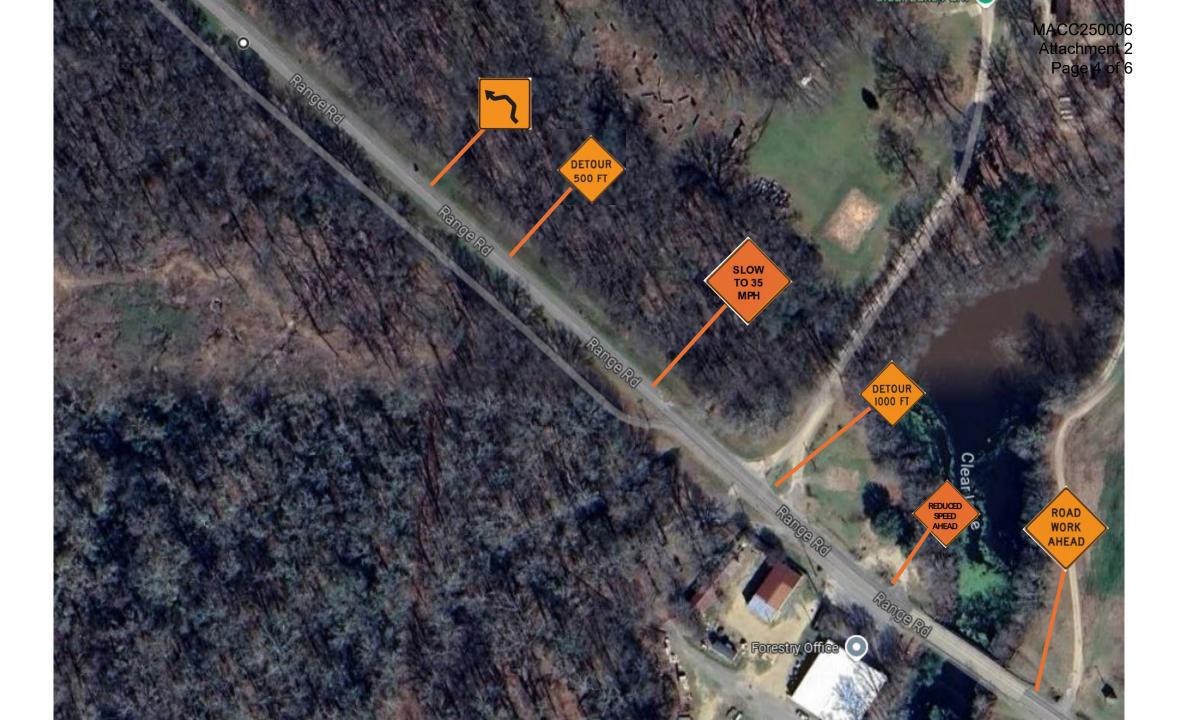

## OPP#1144508, Drainage Repair on Chappie James

Attachment 2

Rd

Dated 20 February 2025

- ALL ROAD SIDE MOUNTED SIGNS TO BE 36" X 36" AND SHALL HAVE MINIMAL 5' CLEARANCE FROM THE BOTTOM OF THE SIGN TO THE NATURAL GROUND
- TYPE III BARRICADES TO BE HIGHLY VISIBLE DURING NIGHT-TIME AND SHALL HAVE TWO FLASHING AMBER LIGHTS MOUNTED AS INIDACATED ON EACH, SHEATHING SHALL BE HIGH INTENSITY, ENSURE CHEVRONS ON THE SHEATHING ARE IN THE CORRECT DELINEATION MODE
- 48" TALL STANCHIONS TO HAVE STEADY BURNING LIGHTS ON THE BYPASS ROADS