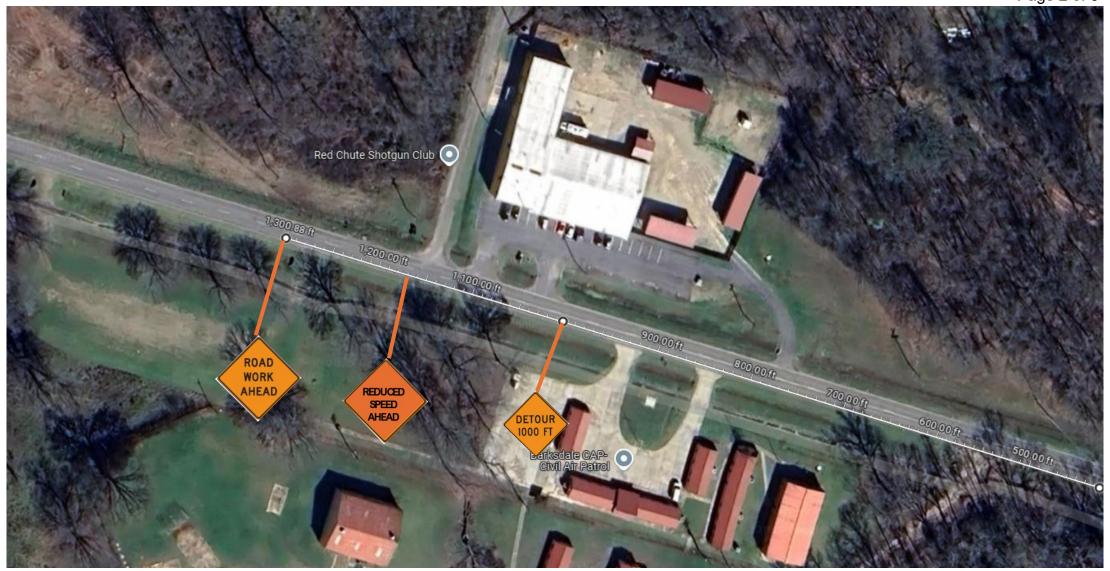

## OPP#1144508, Drainage Repair on Chappie James

Attachment 2

Rd

Dated 20 February 2025

- ALL ROAD SIDE MOUNTED SIGNS TO BE 36" X 36" AND SHALL HAVE MINIMAL 5' CLEARANCE FROM THE BOTTOM OF THE SIGN TO THE NATURAL GROUND
- TYPE III BARRICADES TO BE HIGHLY VISIBLE DURING NIGHT-TIME AND SHALL HAVE TWO FLASHING AMBER LIGHTS MOUNTED AS INIDACATED ON EACH, SHEATHING SHALL BE HIGH INTENSITY, ENSURE CHEVRONS ON THE SHEATHING ARE IN THE CORRECT DELINEATION MODE
- 48" TALL STANCHIONS TO HAVE STEADY BURNING LIGHTS ON THE BYPASS ROADS