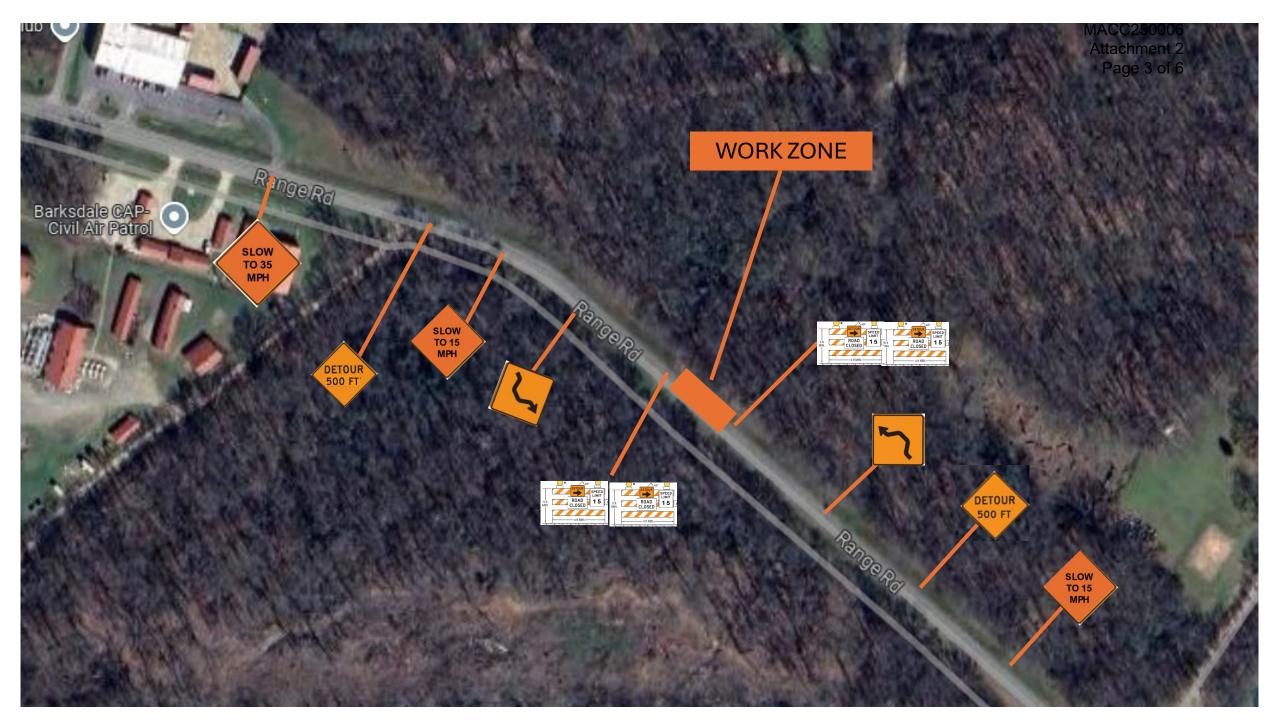

## OPP#1144508, Drainage Repair on Chappie James

Attachment 2

Rd

Dated 20 February 2025

- ALL ROAD SIDE MOUNTED SIGNS TO BE 36" X 36" AND SHALL HAVE MINIMAL 5' CLEARANCE FROM THE BOTTOM OF THE SIGN TO THE NATURAL GROUND
- TYPE III BARRICADES TO BE HIGHLY VISIBLE DURING NIGHT-TIME AND SHALL HAVE TWO FLASHING AMBER LIGHTS MOUNTED AS INIDACATED ON EACH, SHEATHING SHALL BE HIGH INTENSITY, ENSURE CHEVRONS ON THE SHEATHING ARE IN THE CORRECT DELINEATION MODE
- 48" TALL STANCHIONS TO HAVE STEADY BURNING LIGHTS ON THE BYPASS ROADS